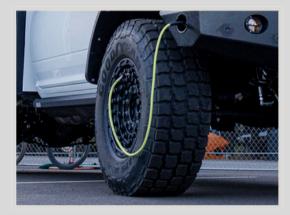

### SEMI TIRE INFLATION SYSTEM

#### \$1,900

Adrenalin's own semi tire inflation system for quick inflating and deflating. Dual Viar air compressors and a smart controller for setting psi on all four tires simultaneously.