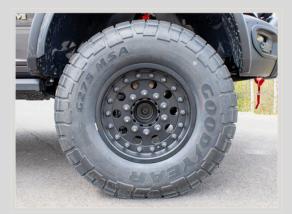

# STAZWORKS & GOODYEAR (41")

\$

20" Stazworks 2 piece wheels 335/80R20 (41") Goodyear G275MSA tires

### STAZWORKS & GOODYEAR (43")

#### \$

20" Stazworks 2 piece wheels 365/80R20 (43") Goodyear G275MSA tires (Ford only)