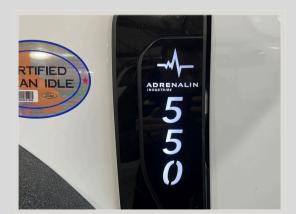

works 2 piece wheels 335/80R20 (41") Michelin X Force tires



#### **STAZWORKS & MICHELIN (43")**

#### \$

20" Stazworks 2 piece wheels 65/80R20 (43") Michelin X Force tires (Ford only)



# HUTCHINSON & MICHELIN (41")

20" Hutchinson beadlock wheels 335/80R20 (41") Michelin X Force tires



#### HUTCHINSON & MICHELIN (43")

\$

20" Hutchinson beadlock wheels 365/80R20 (43") Michelin X Force tires (Ford only)



# **ADDITIONAL ACCESSORIES**



### SPEEDOMETER CALIBRATOR

\$

Adds a Speedometer Calibrator.



# AMP XL STEPS

#### \$3,630

Adds custom fit Amp XL automatic drop down steps. Includes a custom Adrenalin bracket to make these work. (Includes labor)



# **BLACK EXTERIOR TRUCK PACKAGE**

#### \$2,500

Removes all chrome badging/grilles and replaces them with Black out options.



### ADRENALIN BACKLIT BADGES

#### **\$500**

Custom Adrenalin backlit badges that replace the factory 5500/F550 badges



# **ADDITIONAL ACCESSORIES**



#### TIRE PRESSURE & TEMP SYSTEM

#### \$1,200-1,550

Adrenalin's own Tire Pressure & Temperature Monitoring System. \$1,200 includes system and display screen in cab. Add \$350 for trailer tire sensors.



### SEMI TIRE INFLATION SYSTEM

#### \$1,900

Adrenalin's own semi tire inflation system for quick inflating and deflating. Dual Viar air compressors and a smart controller for setting psi on all four tires simultaneously.



#### MUD FLAPS

#### **\$250**

Robust Mud Flaps to keep Rocks, Mud and Snow down low



# MIDLAND MICROMOBILE MXT575

#### \$1,000

Adds a cab mounted 50 Watt GMRS radio with exterior ghost antenna from Midlan