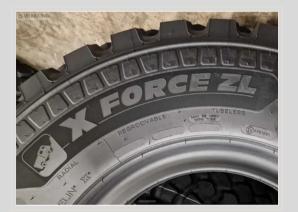

# HUTCHINSON & MICHELIN (41")

20" Hutchinson beadlock wheels 335/80R20 (41") Michelin X Force tires