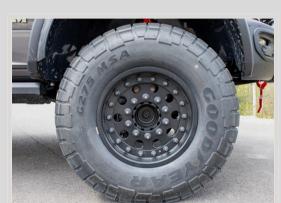

# STAZWORKS & GOODYEAR (41")

\$

20" Stazworks 2 piece wheels 335/80R20 (41") Goodyear G275MSA tires

### STAZWORKS & GOODYEAR (43")

#### \$

20" Stazworks 2 piece wheels 365/80R20 (43") Goodyear G275MSA tires (Ford only)