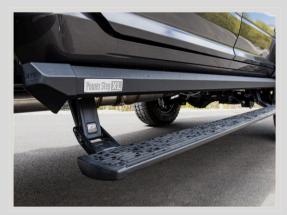

# AMP XL STEPS

#### \$3,630

Adds custom fit Amp XL automatic drop down steps. Includes a custom Adrenalin bracket to make these work. (Includes labor)