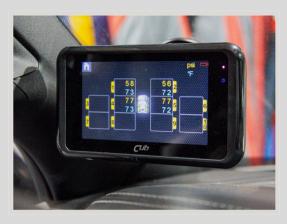

#### TIRE PRESSURE & TEMP SYSTEM

#### \$1,200-1,550

Adrenalin's own Tire Pressure & Temperature Monitoring System. \$1,200 includes system and display screen in cab. Add \$350 for trailer tire sensors.