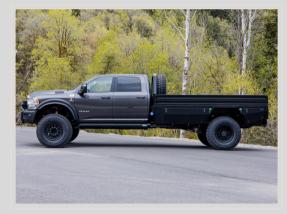

# UTILITY BED OPTIONS



# 9 FOOT UTILITY BED

#### \$20,000

Includes: Aluminum bed, Steel sub frame, Aluminum lower boxes, Locking Latches, L-Track, Lights in storage boxes, Powder Coat and 20,000lb bumper pull hitch.



# **11 FOOT UTILITY BED**

#### \$25,000

Includes: Aluminum bed, Steel sub frame, Aluminum lower boxes, Locking Latches, L-Track, Lights in storage boxes, Powder Coat and 20,000lb bumper pull hitch.



### UPPER BED PACKAGE (9' BED)

#### \$5,000

Includes: Detachable aluminum upper storage boxes with lighting, Spare Tire Mount, Detachable Garage Storage,Powder Coat.

# UPPER BED PACKAGE (11' BED)

#### \$7,000

Includes: Detachable Upper Storage Boxes with lighting, Spare Tire Mount, Detachable Garage Storage, Powder Coat.





# UTILITY BED OPTIONS



## **GOOSENECK HITCH**

#### **\$590**

Drop in 35,000lb gooseneck hitch with cover plate



#### **BED LINER**

#### \$550/650

\$550 for Flatbed only \$650 for Flatbed and bedside walls of upper storage boxes



# TORKLIFT 30K HITCH

#