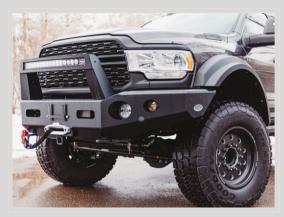

### FENDER FLARES/ FRONT BUMPER

#### \$18,100

Buckstop fender flares, Buckstop Aluminum front bumper with winch tray kit, light cutouts Rigid lights and ComeUp 20,000lb winch. (Includes install)