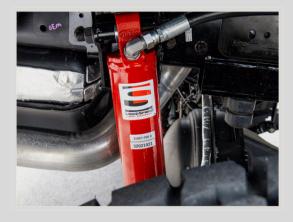

# LIQUID SPRINGS SUSPENSION

#### \$25,000

Liquid Springs suspension 2" or 4" lift and True Earth Leveling. (Includes shipping and install)