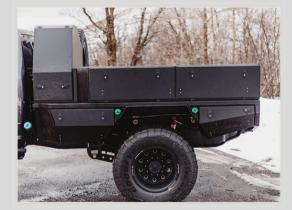

### UPPER BED PACKAGE (9' BED)

#### \$5,000

Includes: Detachable aluminum upper storage boxes with lighting, Spare Tire Mount, Detachable Garage Storage,Powder Coat.

# UPPER BED PACKAGE (11' BED)

#### \$7,000

Includes: Detachable Upper Storage Boxes with lighting, Spare Tire Mount, Detachable Garage Storage, Powder Coat.