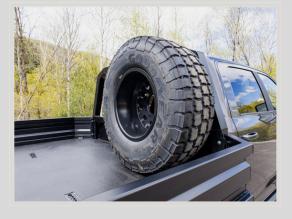

### UPPER BED PACKAGE (9' BED)

#### \$5,000

Includes: Detachable aluminum upper storage boxes with lighting, Spare Tire Mount, Detachable Garage Storage,Powder Coat.

# UPPER BED PACKAGE (11' BED)

#### \$7,000

Includes: Detachable Upper Storage Boxes with lighting, Spare Tire Mount, Detachable Garage Storage, Powder Coat.