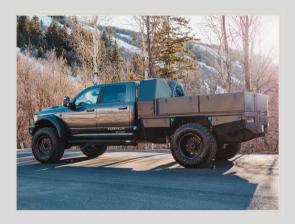

# UTILITY BED OPTIONS



# 9 FOOT UTILITY BED

#### \$20,000

Includes: Aluminum bed, Steel sub frame, Aluminum lower boxes, Locking Latches, L-Track, Lights in storage boxes, Powder Coat and 20,000lb bumper pull hitch.



# **11 FOOT UTILITY BED**

#### \$25,000

Includes: Aluminum bed, Steel sub frame, Aluminum lower boxes, Locking Latches, L-Track, Lights in storage boxes, Powder Coat and 20,000lb bumper pull hitch.



### UPPER BED PACKAGE (9' BED)

#### \$5,000

Includes: Detachable aluminum upper storage boxes with lighting, Spare Tire Mount, Detachable Garage Storage,Powder Coat.

# UPPER BED PACKAGE (11' BED)

#### \$7,000

Includes: Detachable Upper Storage Boxes with lighting, Spare Tire Mount, Detachable Garage Storage, Powder Coat.





# UTILITY BED OPTIONS



## **GOOSENECK HITCH**

#### **\$590**