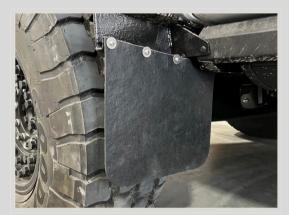

#### MUD FLAPS

#### **\$250**

Robust Mud Flaps to keep Rocks, Mud and Snow down low