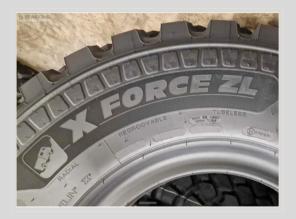

#### STAZWORKS & MICHELIN (41")

\$

20" Stazworks 2 piece wheels 335/80R20 (41") Michelin X Force tires

#### **STAZWORKS & MICHELIN (43")**

#### \$

20" Stazworks 2 piece wheels 65/80R20 (43") Michelin X Force tires (Ford only)

# HUTCHINSON & MICHELIN (41")

20" Hutchinson beadlock wheels 335/80R20 (41") Michelin X Force tires

#### HUTCHINSON & MICHELIN (43")

\$

20" Hutchinson beadlock wheels 365/80R20 (43") Michelin X Force tires (Ford only)