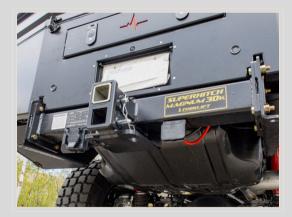

# TORKLIFT 30K HITCH

#### \$1,460

Adds a TorkLift 30k bumper pull hitch (Includes labor). Sure ruins the look of our sweet bed but some people have to have them...