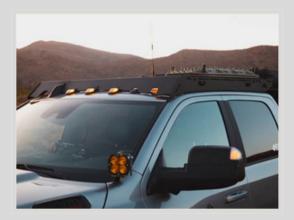

### SHERPA ROOF RACK

#### \$1,900

Adds a Sherpa roof rack (requires drilling, Includes install)