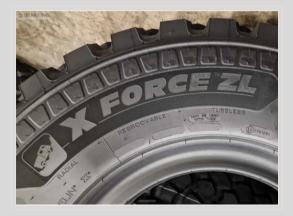

# HUTCHINSON & MICHELIN (41")

20" Hutchinson beadlock wheels 335/80R20 (41") Michelin X Force tires