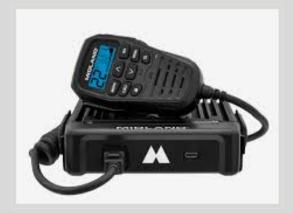

# MIDLAND MICROMOBILE MXT575

#### \$1,000

Adds a cab mounted 50 Watt GMRS radio with exterior ghost antenna from Midland USA. (Includes labor)