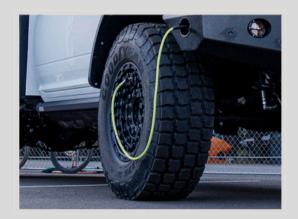

#### SEMITIRE INFLATION SYSTEM

### \$1,900

Adrenalin's own semi tire inflation system for quick inflating and deflating. Dual Viar air compressors and a smart controller for setting psi on all four tires simultaneously.