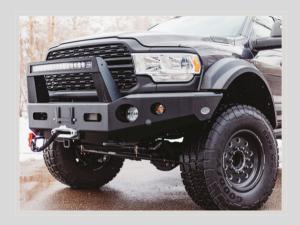

### FENDERS/BUMPER/WHEELS/TIRES

### \$32,675

Buckstop fender flares, Buckstop Aluminum front bumper with winch tray kit, light cutouts Rigid lights, ComeUp 20,000lb winch and Wheels & Tires.(see wheel/tire options below)