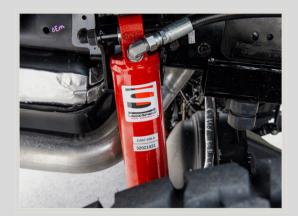

### LIQUID SPRINGS SUSPENSION

### \$25,000

Liquid Springs suspension 2" or 4" lift and True Earth Leveling. (Includes shipping and install)