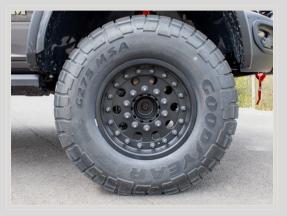

### STAZWORKS & GOODYEAR (41")

20" Stazworks 2 piece wheels 335/80R20 (41") Goodyear G275MSA tires