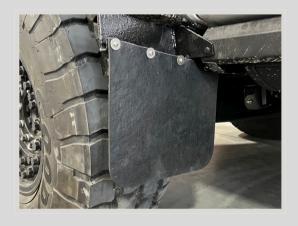

#### MUD FLAPS

#### \$250

Robust Mud Flaps to keep Rocks, Mud and Snow down low