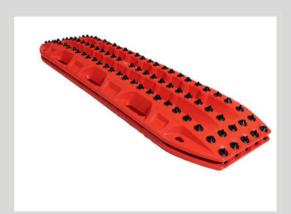

# **ADDITIONAL ACCESSORIES**

SHERPA ROOF RACK

\$1,900

Adds a Sherpa roof rack (requires drilling, Includes install)

MAXTRAX RECOVORY BOARDS

\$379.99

A pair of Maxtrax Xtreme recovery boards