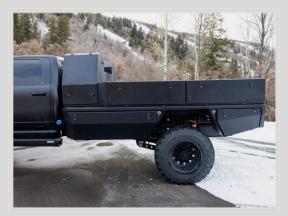

### UPPER BED PACKAGE (8/9' BED)

### \$5,000

Includes: Detachable aluminum upper storage boxes with lighting, Spare Tire Mount, Detachable Garage Storage, Powder Coat.

### **UPPER BED PACKAGE (11' BED)**

### \$7,000

Includes: Detachable Upper Storage Boxes with lighting, Spare Tire Mount, Detachable Garage Storage, Powder Coat.