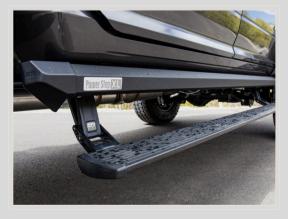

### **AMP XL STEPS**

\$3,630

Adds custom fit Amp XL automatic drop down steps. Includes a custom Adrenalin bracket to make these work. (Includes labor)