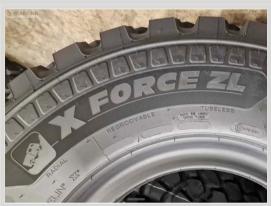

### STAZWORKS & MICHELIN (41")

20" Stazworks 2 piece wheels 335/80R20 (41") Michelin X Force tires

# ADRENALIN SINGLE WHEEL CONVERSION

**STAZWORKS & MICHELIN (43")** 

20" Stazworks 2 piece wheels 65/80R20 (43") Michelin X Force tires (Ford only)