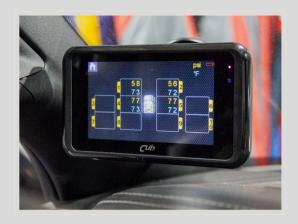

### TIRE PRESSURE & TEMP SYSTEM

### \$1,200-1,550

Adrenalin's own Tire Pressure & Temperature Monitoring System. \$1,200 includes system and display screen in cab. Add \$350 for trailer tire sensors.