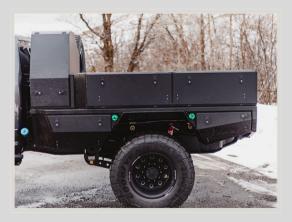

### UPPER BED PACKAGE (8/9' BED)

### \$5,000

Includes: Detachable aluminum upper storage boxes with lighting, Spare Tire Mount, Detachable Garage Storage, Powder Coat.

### **UPPER BED PACKAGE (11' BED)**

### \$7,000

Includes: Detachable Upper Storage Boxes with lighting, Spare Tire Mount, Detachable Garage Storage, Powder Coat.