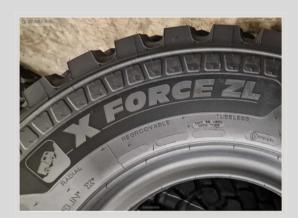

### STAZWORKS & MICHELIN (41")

20" Stazworks 2 piece wheels 335/80R20 (41") Michelin X Force tires

# ADRENALIN SINGLE WHEEL CONVERSION

**STAZWORKS & MICHELIN (43")** 

20" Stazworks 2 piece wheels 65/80R20 (43") Michelin X Force tires (Ford only)