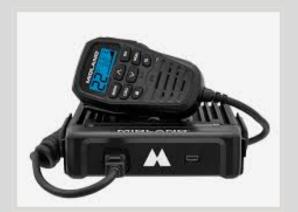

### MIDLAND MICROMOBILE MXT575

### \$1,000

Adds a cab mounted 50 Watt GMRS radio with exterior ghost antenna from Midland USA. (Includes labor)