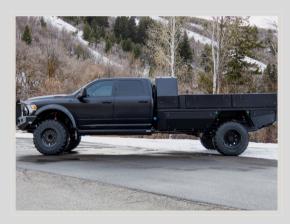

# ADRENALIN SINGLE WHEEL CONVERSION

### FENDERS/BUMPER/WHEELS/TIRES

### \$32,675

Buckstop fender flares, Buckstop Aluminum front bumper with winch tray kit, light cutouts Rigid lights, ComeUp 20,000lb winch and Wheels & Tires.(see wheel/tire options below)