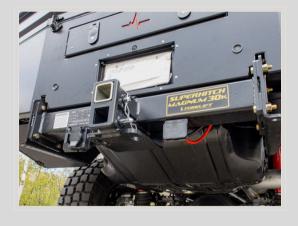

### **GOOSENECK HITCH**

#### \$590

Drop in 35,000lb gooseneck hitch with cover plate

### **TORKLIFT 30K HITCH**

### \$1,460

Adds a TorkLift 30k bumper pull hitch (Includes labor). Sure ruins the look of our sweet bed but some people have to have them...