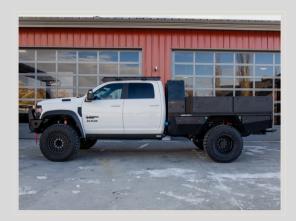

# **UTILITY BED OPTIONS**

### 8 OR 9 FOOT UTILITY BED

### \$20,000

Includes: Aluminum bed, Steel sub frame, Aluminum lower boxes, Locking Latches, L-Track, Lights in storage boxes, Powder Coat and 20,000lb bumper pull hitch.

#### 11 FOOT UTILITY BED

### \$25,000

Includes: Aluminum bed, Steel sub frame, Aluminum lower boxes, Locking Latches, L-Track, Lights in storage boxes, Powder Coat and 20,000lb bumper pull hitch.